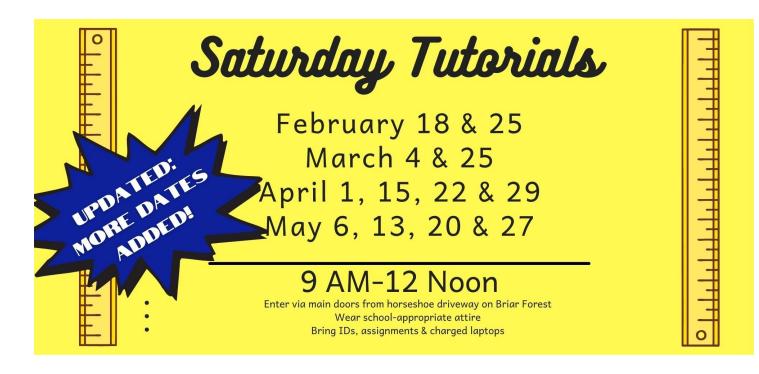

#### Altered Bell Schedule This Week: Bell schedule is

altered, but please note, ALL STUDENTS report to school at 7:45 AM each day. There are no late starts.

| Altered Schedule Week of 2/27/23 |               |                      |               |                     |               |  |  |  |
|----------------------------------|---------------|----------------------|---------------|---------------------|---------------|--|--|--|
| Monday/Thursday/Friday           |               | Tuesday              |               | Wednesday           |               |  |  |  |
| Feb 27 - Mar 2 - Mar 3           |               | Feb 28               |               | Mar 1               |               |  |  |  |
| Periods 1 - 7                    |               | EVEN BLOCK - NO PACK |               | ODD BLOCK - NO PACK |               |  |  |  |
| Period 1                         | 7:45 - 8:45   | Testing              | 7:45 - 11:07  | Period 1            | 7:45 - 9:25   |  |  |  |
| Period 2                         | 8:50 - 9:41   | Lunch                | 11:11 - 12:07 | Period 3            | 9:30 - 11:07  |  |  |  |
| Period 3                         | 9:46 - 10:37  | Period 2             | 12:15 - 1:15  | Lunch               | 11:11 - 12:07 |  |  |  |
| Period 4                         | 10:42 - 11:33 | Period 4             | 1:20 - 2:20   | Period 5            | 12:16 - 1:48  |  |  |  |
| LUNCH                            | 11:37 - 12:33 | Period 6             | 2:25 - 3:25   | Period 7            | 1:53 - 3:25   |  |  |  |
| Period 5                         | 12:42 - 1:33  |                      | STSIDE IN     | ESTSID              | Б             |  |  |  |
| Period 6                         | 1:38 - 2:29   |                      |               | ESISID<br>GH SCHOO  | 1947 - 18     |  |  |  |
| Period 7                         | 2:34 - 3:25   |                      |               | on conor            |               |  |  |  |