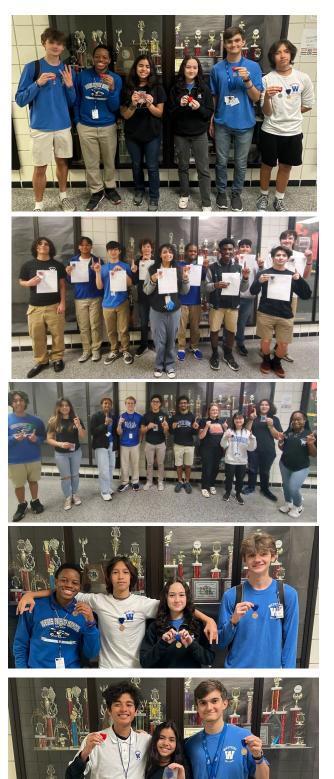

#### Wolf Band Brings Home Hardware from Solo & Ensemble Contest

Over the weekend, members of your Wolf Band competed in the Region 23 UIL Solo and Ensemble contest for ratings and feedback from judges. Of our 50+ entries, we brought home **18** Gold Medals, **16** Silver Medals, and **1** Bronze Medal!

#### **State Qualifiers:**

Kai Mahone, trumpet solo Luke Castro, percussion solo AND ensemble Anahi Codina, percussion solo AND ensemble Desmond Stapleton, percussion ensemble Daniel Nelson-Evbuomwan, percussion ensemble Elle Duncan, percussion ensemble Leonard Duncan, percussion ensemble Sebastian Esquivel, percussion ensemble

#### **Gold Medalists:**

Nicko Betonio Sarah DeVany Ellie Tran Siddharth Agarwala Davet Cabrera **Kevin Cashion** Golden Nwaka **Oscar Portillo** Ja'Kylon Johnson Adam Codina Kai Mahone Simon Majowka Luke Castro Anahi Codina Elle Duncan Sebastian Esquivel **Daniel Nelson-Ebuomwan Desmond Stapleton** 

Maria Bello Levi Ary Isabella Coronado **Kyle Eagleson** Arfah Kashif Caitlynn Smith Sebastian Suaste Diego Cepeda **Daniel Martinez** Luke Castro Anahi Codina Elle Duncan Leonard Duncan Sebastian Esquivel Daniel Nelson-Evbuomwan **Desmond Stapleton** 

Silver Medalists:

#### Bronze Medalist:

Jacob Layfield