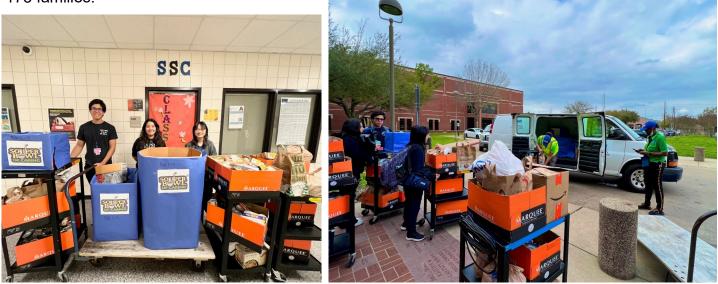

# Souper Bowl of Caring Makes Super Impact

Shout-out to Student Council, in partnership with HOSA & WEGA for coordinating a successful school-wide service project, Souper Bowl of Caring. 865 pounds of dry goods and canned groceries were collected and donated to Houston Food Bank. This will help put meals on the table for over 173 families!