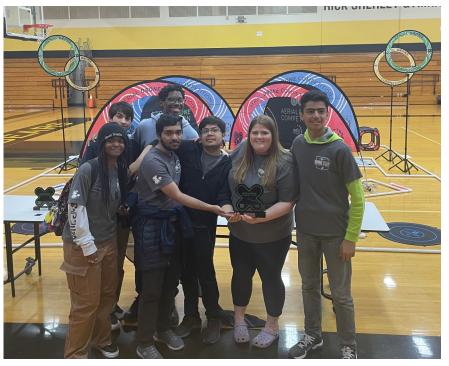

#### **Drone Club Advances to Nationals**

This past weekend at the Aerial Drones Competition at Hastings High School, Westside Drone Club, represented by AlHareth Aljanabi, Ridwan Islam, Alexandre Aquilar, Aliyah Patton, William Jackson, and Carlos Sequeira, won the Excellence Award, which is the top award that recognizes overall excellence in both the Judged Award and Performance Award The Excellence categories. Award gualifies the team to advance in this spring's national Aerial Drones Competition in Michigan.