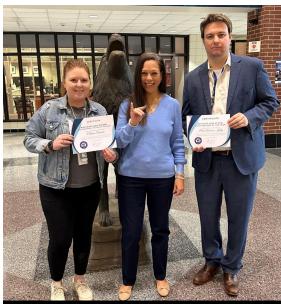

#### Beginning Teacher & Teacher of the Year

L-R: Ms. Woods, Dr. Zapata & Mr. Anderson

#### **Beginning Teacher** of the Year Ms. Melanie Woods (Biology)

**Teacher of the Year** Mr. Peter Anderson (Math)