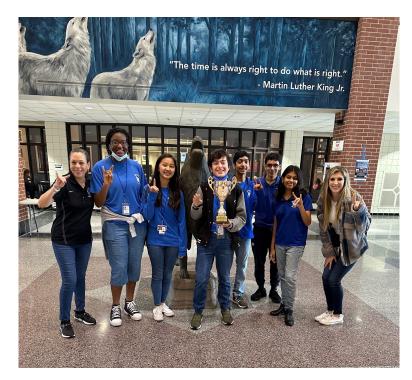

# Name That Book Team Takes First in District

Congratulations to our **Name That Book Team** and their sponsor, Ms. Dewitt; 2023 HISD District Champions!

- Sanjeev Ganesh, 9<sup>th</sup> grade
- Alexander Medina, 10<sup>th</sup> grade
- Sharon Fashola, 10<sup>th</sup> grade
- Jayita Hensh, 10<sup>th</sup> grade
- Thi Mai, 11<sup>th</sup> grade
- Saahir Narang,12<sup>th</sup> grade

Way to go, Wolves!